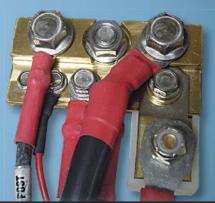

## Battery Terminal Multiple Conductor Plates

- Makes installation of multiple connections to battery easy with direct connections to the plate
- No more stacking of terminals or corrosion of loose wires
- Easy snap-on plastic covers (optional kit)
- Nuts securing the battery plates to battery studs can be removed to service the battery without tampering with multiple electrical connections
- Battery plate can be used in many different applications and will fit most configurations