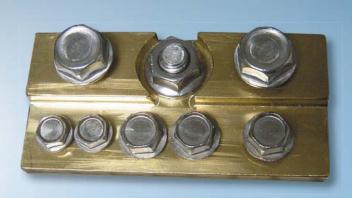

## Battery Terminal Multiple Conductor Plates

- Makes installation of multiple connections to battery easy with direct connections to the plate
- No more stacking of terminals or corrosion of loose wires
- Easy snap-on plastic covers (optional kit)
- Nuts securing the battery plates to battery studs can be removed to service the battery without tampering with multiple electrical connections
- Battery plate can be used in many different applications and will fit most configurations