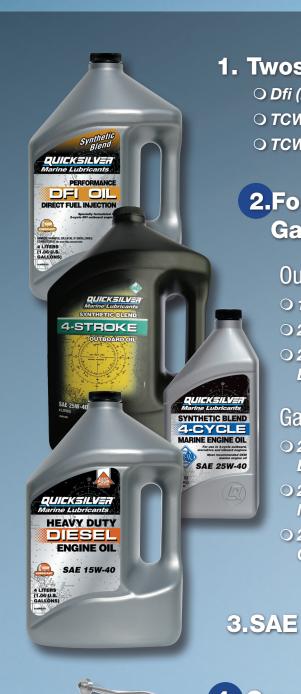

## 

1. Twostroke Engine Outboard Oil

- O Dfi (Direct Fuel Injection) Engine Oil
- TCW3® Premium Plus
- TCW3<sup>®</sup> Premium Low HP

2.Fourstroke Oil For Outboard And Gas Sterndrive/Inboard Engine

Outboard:

- O 10W30 Mineral Low HP
- 25W40 Synthetic Blend All HP
- 25W50 Synthetic Blend High Performance Engines

Gas Sterndrive/Inboard:

- 25W40 Mineral Acceptable For Non-Catalyzed Engines
- O 25W40 Synthetic Blend Recommended For Non-Catalyzed Engines
- 20W40 Full Synthetic Recommended For Catalyzed Engines

3.SAE 15W40 Diesel Engine Oil

5. Gearcase Lubricant

O Premium Gear Lube - SAE 80W90

O High Performance Gear Lube – SAE 90 O Gear Lube Pump

6. Engine Coolant/ Antifreeze

7. Multi-Purpose Grease

○ 2-4-C Marine Lubricant