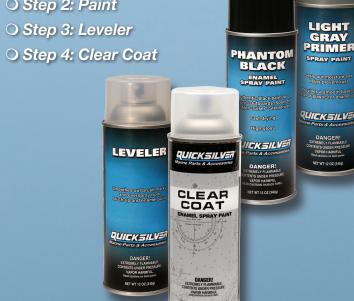

O Step 1: Light Gray Primer

O Step 2: Paint O Step 3: Leveler

EDP PROPELLER
BLACK

ENAMEL
SPRAY PAINT

Custom matched color
Fact drying
Ulph-gloss

16. EDP Propeller Black Paint

17. Propellers

18. Quicksilver Flushing Attachments