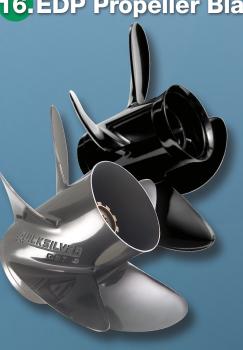

O Step 1: Light Gray Primer

O Step 2: Paint O Step 3: Leveler

EDP PROPELLER
BLACK

ENAMEL
SPRAY PAINT

Custom matched color
Fact drying
Ulph-gloss

16. EDP Propeller Black Paint

17. Propellers

18. Quicksilver Flushing Attachments