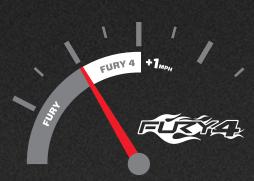

## Fury 4 propellers generate an **extra 1 mph**

over Fury three-blade propellers on heavy weighted tournament bass boats

Tested on a 521 Ranger with a 250 OptiMax Pro XS; results compared to a 25 pitch Fury propeller