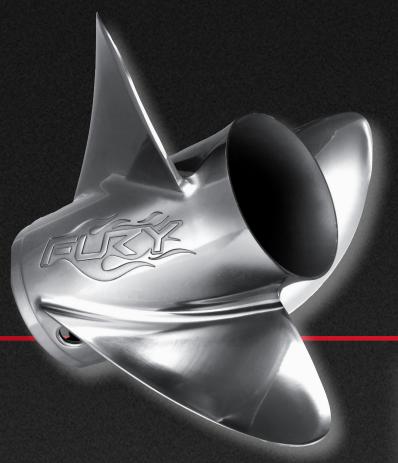

How to make the fastest Mercury® outboards even faster...

## ...add a Fury propeller

You'll see a noticeable lift in acceleration and top speed on 200hp and higher Mercury outboards. 12% faster holeshot too. Good-bye second-place, hello championship. Proprietary Mercury X7® alloy makes the Fury stronger and more durable than stainless steel props, helping you to extend your winning streak.