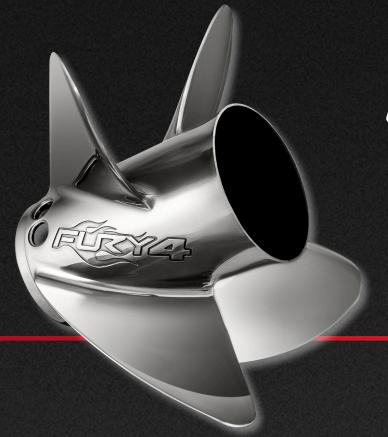

## THE ULTIMATE BASS PROP

The wait is over, ultimate tournament speed is here. The new Fury 4 propeller is the fastest offering from Mercury Propellers for the angler running heavily weighted tournament load boats. Two PVS holes per blade provide the venting needed for customizable holeshot, while the new 4-blade design generates the unmatched midrange acceleration, holding and lift needed when propelling a tournament bass boat.

+1 mph\* and increased midrange acceleration
Superior holding for rough water conditions

8 PVS holes for **unmatched shallow** water launches

Made with Mercury's X7 alloy

\*on a heavy tournament load versus a Fury of the same pitch.