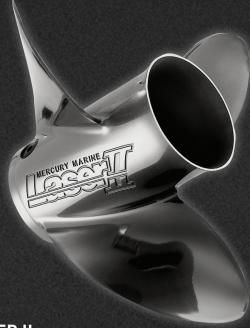

## **LASER II**

- Perfect compliment to bass boats and aluminum deep-v fishing boats where speed is the priority
- Aggressive rake angles provide excellent bow lift with vented hub for impressive acceleration
- Fits 75 125hp outboards