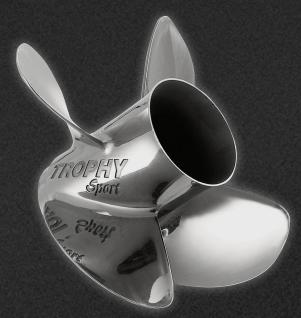

#### **TROPHY® SPORT**

- High-performance propeller for bay and flats boats utilizing 40 - 60hp outboards
- Four-blade design generates incredible hole shot and holding when compared to a three-blade propeller