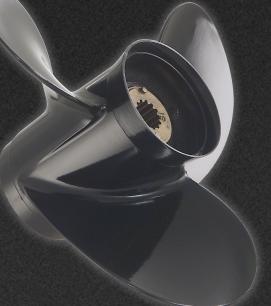

#### **BLACK MAX®**

- World's best selling aluminum propeller
- Perfect combination of performance, durability and value
- Fits outboards 2.5 250hp and Alpha One sterndrives