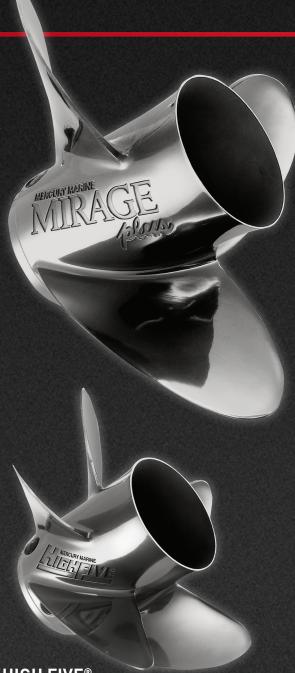

#### **MIRAGE PLUS**

- Best-selling high-horsepower propeller in the world
- Large diameter design works well across a wide range of applications
- Fits 135hp and above outboards and V8 sterndrives

### **HIGH FIVE®**

- Five-blade stainless steel design offers ultimate hole shot and handling
- Perfect propeller for supreme tow sport performance
- Fits 135hp and above outboards and Alpha One® sterndrives