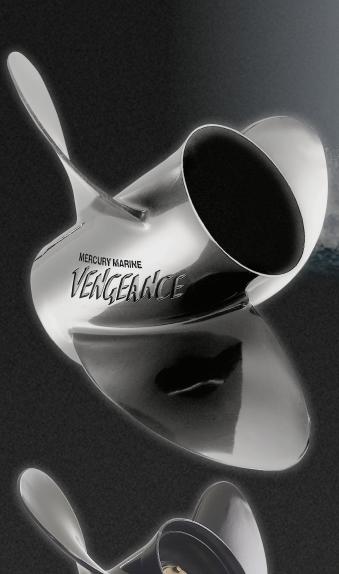

## **VENGEANCE®**

- All-purpose stainless steel propeller offers improved performance and durability over aluminum propellers
- One-piece cast steel for exceptional strength and durability
- Fits 20 250hp outboards and Alpha One sterndrives